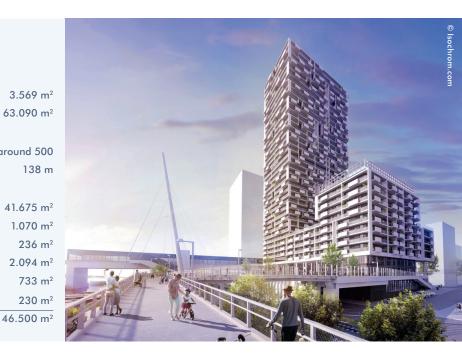

## **DATA & FACTS**

**PLOT SUMMARY** 

Doctors' center

3.569 m<sup>2</sup> Property size Gross fl oor space 63.090 m<sup>2</sup> Residential units around 500 **Building height** 138 m 41.675 m<sup>2</sup> Apartments incl. loggias/patios 1.070 m<sup>2</sup> Shops Gastronomy 236 m<sup>2</sup> Fitness Center 2.094 m<sup>2</sup> Kindergarten 733 m<sup>2</sup>