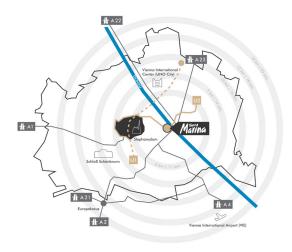

# THE LOCATION

MARINA TOWER is located extremely centered and simultaneously in direct proximity to the green belt of the Prater.

- Perfect connection to the transport network and public transportation (subway, highway, airport)
- Two minutes to the subway station U2 Donaumarina only 8 minutes to Vienna's city center
- Directly and comfortable to the airport in only 17 minutes with Vienna Airport Lines